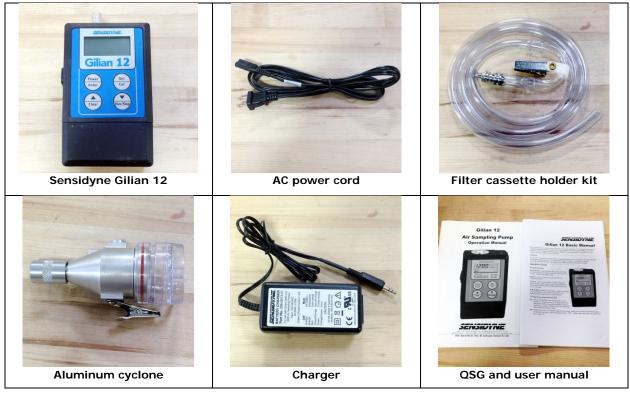

## Sensidyne Gilian 12 Personal Air Sampling Pump

These are the items included in your rental kit for a Sensidyne Gilian 12 sampling pump.

When you unpack the instrument, please try turning it on. If nothing happens, or a kit component is missing, please call 866-736-8347 immediately, so we can correct the issue.

Not Shown: Carrying Case

Software and documentation are also available online:

• Sensidyne Gilian 12: <u>http://www.raecorents.com/products/airsampling/Sensidyne-Gilian-12/</u>