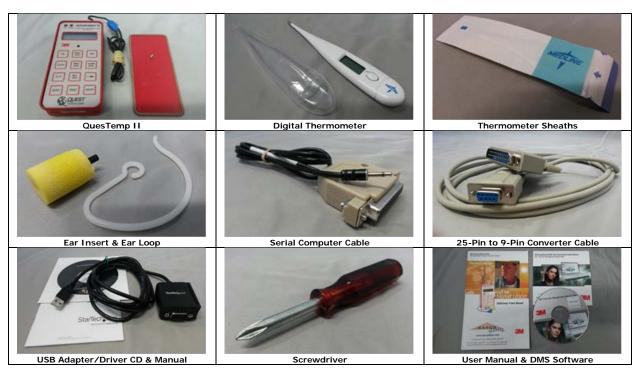

## 3M QuesTemp II Personal Heat Stress Monitor

These are the items included in your rental kit for a 3M QuesTemp II personal heat stress monitor.

When you unpack the instrument, please try turning it on. If nothing happens, or a kit component is missing, please call 866-736-8347 immediately, so we can correct the issue.

Not Shown: Carrying Case

Software and documentation are also available online:

- 3M QuesTemp II: <a href="http://www.raecorents.com/products/heatstress/3M-QuesTemp-II/">http://www.raecorents.com/products/heatstress/3M-QuesTemp-II/</a>
- Detection Management Software (DMS): <a href="http://www.raecorents.com/products/software/3M-Quest-DMS/">http://www.raecorents.com/products/software/3M-Quest-DMS/</a>