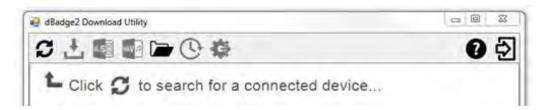

Click on the program icon to launch the program and tool tips will explain the functionality of each 'key' e.g.

With the dBadge2 to be downloaded in the left most 'pocket' of the Docking Station, powered and connected by the USB cable, click on the icon as shown below to search for connected devices