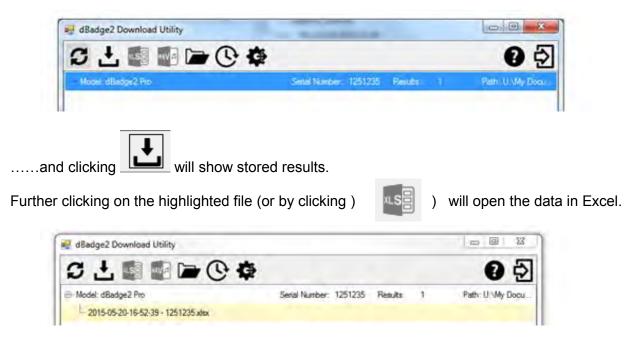

## 11. Download Utility

The download utility is a simple download solution for those who just want their data in an .XLS format. It is located in the Software & Support section of the dBadge2 Product Support page of the Casella website and can be installed by clicking on the setup icon and following the self-explanatory installation instructions.

Click on the program icon to launch the program and tool tips will explain the functionality of each 'key' e.g.



With the dBadge2 to be downloaded in the left most 'pocket' of the Docking Station, powered and connected by the USB cable, click on the icon as shown below to search for connected devices



This will display the connected dBadge2.....