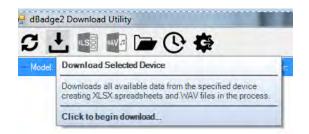

Click on the program icon to launch the program and tool tips will explain the functionality of each 'key' e.g.

With the dBadge2 to be downloaded in the left most 'pocket' of the Docking Station, powered and connected by the USB cable, click on the icon as shown below to search for connected devices