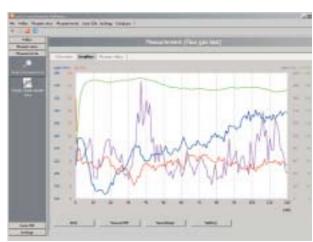

Quick data export into Microsoft EXCEL®
- User definied fuel factor specification for custom fuels
- User defined configurations can be memorized filing of the mostly used functions as default
- Integration of custom formulas for report specific calculations
- Display of the measured data as table or graph



Table representation – with all of the measuring instrument seized measured values

## "easyEmission" meets different demands...

- Illustration of the measuring values in ppm, Vol %, mg/m³, ...
  - Note: unit has in advance to be set in the measuring instrument
- Calculation of volume flow
- Calculation of different average values
- Adjustment of alarm values
- Simple issue of individual measuring protocols this allows a fast adoption to the most different requirement/regulations.



curve diagram - with i. e. 4 measured values on a view