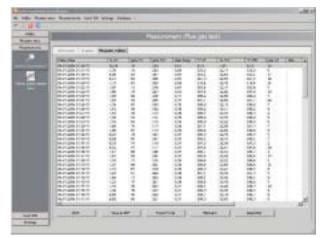

Table representation – with all of the measuring instrument seized measured values