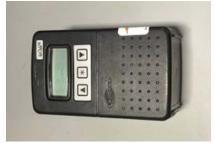

## SKC AirChek XR5000

These are the items included in your rental kit for a SKC AirChek XR5000 intrinsically safe personal air samping pump.

When you unpack the instrument, please try turning it on. If nothing happens, or a kit component is missing, please call 866-736-8347 immediately, so we can correct the issue.

SKC AirChek XR5000

5 Bay Charger

Single Charger Kit

**Zefon Cassette Holder** 

**Quick Start Guides** 

70mm and 110mm Tube Covers

Low Flow
Pressure Controller

Low Flow Tube Holder Kit