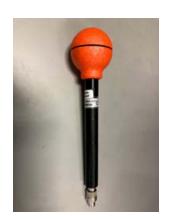

Wavecontrol SMP2

**WPF18 Probe** 

**WP400 Probe** 

USB w/ Manuals, Software, Drivers, and Calibration Certificate

**USB Cable** 

A/C Charger

Documentation is also available online: <a href="https://www.raecorents.com/wavecontrol-smp2-electro-magnetic-field-meter-and-spectrum-analyzer-two-probes/">https://www.raecorents.com/wavecontrol-smp2-electro-magnetic-field-meter-and-spectrum-analyzer-two-probes/</a>