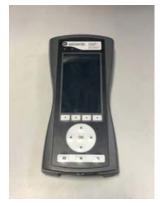

## Wavecontrol SMP2

These are the items included in your rental kit for a WaveControl SMP2 electromagnetic field meter and spectrum analyzer with two probes.

When you unpack the instrument, please try turning it on. If nothing happens, or a kit component is missing, please call 866-736-8347 immediately, so we can correct the issue.

Wavecontrol SMP2

**WPF18 Probe** 

**WP400 Probe** 

USB w/ Manuals, Software, Drivers, and Calibration Certificate

**USB Cable** 

A/C Charger

Documentation is also available online: <a href="https://www.raecorents.com/wavecontrol-smp2-electro-magnetic-field-meter-and-spectrum-analyzer-two-probes/">https://www.raecorents.com/wavecontrol-smp2-electro-magnetic-field-meter-and-spectrum-analyzer-two-probes/</a>