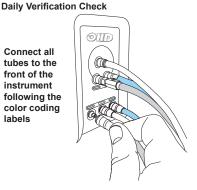

## QUICK START GUIDE

Connect power supply and turn on instrument

Connect all tubes to the front of the instrument following the color coding labels

Follow Startup Wizard

For selection of language, regulations, masks, operators and test subjects