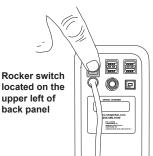

## QUICK START GUIDE

Connect power supply and turn on instrument

Connect all tubes to the front of the instrument following the color coding labels

Follow Startup Wizard

For selection of language, regulations, masks, operators and test subjects