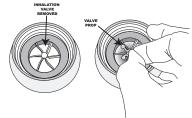

## Remove 3 bottom hoses when complete

5 Select or enter test subject and press next

Prop open or remove inhalation valves (when valves are present on mask)

7 Prepare Mask: Prop. cr

Enter all specified test information 6