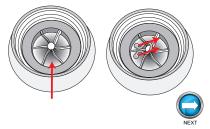

| 15 | Replace the                  |
|----|------------------------------|
|    | Replace the<br>the valve pro |

inhalation valve or remove op that was placed at the beginning of the test

The Next arrow will lead to the next test