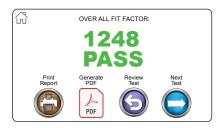

**13** Confirm the mask size and model to proceed

| Overall Fit Factor:<br>2702 Pass |            |             |                |  |
|----------------------------------|------------|-------------|----------------|--|
| Step                             | Fit Factor | Leak Rate   | 3M 6000 Series |  |
| Step 1                           | 2972       | 31.3 cc/min | Medium         |  |
| Step 2                           | 3011       | 30.9 cc/min | APR Half       |  |
| Step 3                           | 2644       | 35.2 cc/min |                |  |
| Step 4                           | 2824       | 32.0 cc/min |                |  |
| Step 5                           | 2897       | 32.1 cc/min |                |  |

| 15 | Replace the                  |
|----|------------------------------|
|    | Replace the<br>the valve pro |

inhalation valve or remove op that was placed at the beginning of the test

The Next arrow will lead to the next test